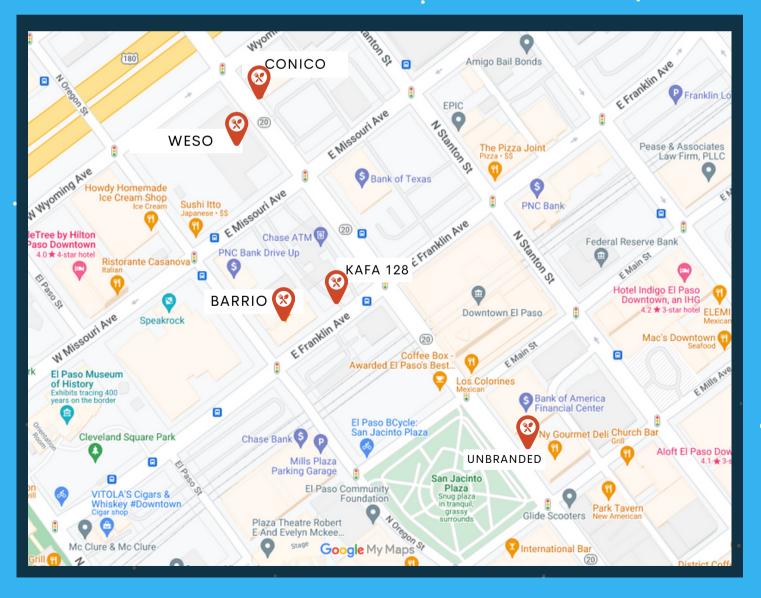

# WELCOME

TO THE EL PASO DOWNTOWN MANAGEMENT DISTRICT'S. CHEERFUL DOWNTOWN TASTING TOUR

PARTICIPATING RESTAURANTS INCLUDE: CONICO, UNBRANDED TAVERN & KITCHEN, WESO, BARRIO, AND KAFFA

a de la la la la

## RESTAURANT ADDRESSES: PLEASE ARRIVE AT YOUR CHECK-IN VENUE BETWEEN 5:30 - 5:40

- CONICO 610 N MESA ST
- UNBRANDED TAVERN & KITCHEN 318 N MESA ST SUITE R-318
- WESO 601 N MESA ST STE 150
- BARRIO 502 NORTH OREGON
- KAFFA 500 N OREGON ST SUITE E